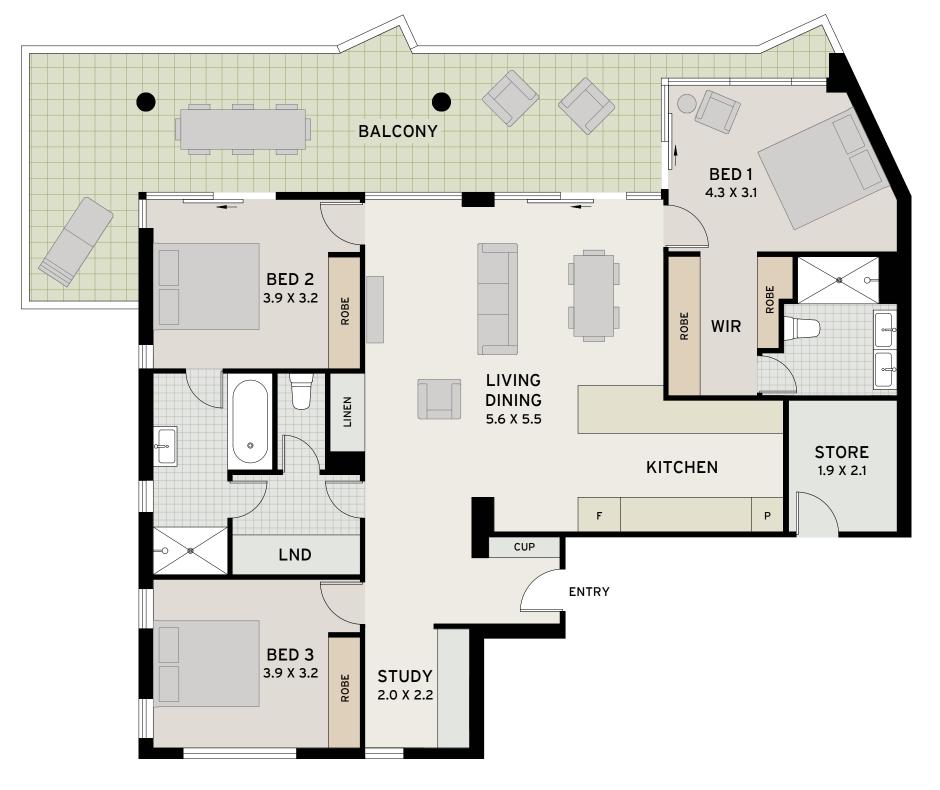

## APARTMENT TYPE A

Unit 301, 401\*, 501\* & 601\*

3

2.5

2

Internal Area

119m<sup>2</sup>

Balcony

40m² (301/501)

39m² (401/601)

Store

5m<sup>2</sup>

coastresidences.com.au

Disclaimer: Please note this floor is for marketing purposes and is to be used as a guide only. Areas indicated are based on architectural measurements. There may be changes during the development process and dimensions are subject to change without notice and in accordance with the contract for sale. Any furniture and furnishing depicted are not included with any sale.

<sup>\*</sup>Building and balcony configurations vary from floor to floor in accordance with the architectural floorplans.